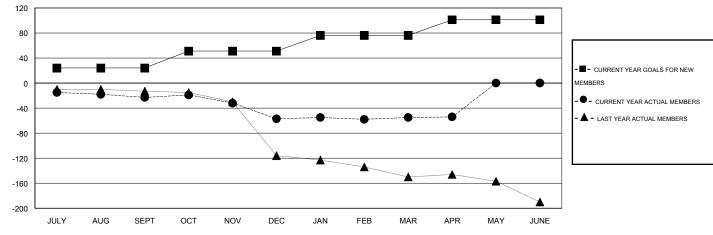

## GOALS AND ACTUAL MEMBERS CUMULATIVE

| DROPPED CLUBS: 4  DROPPED MEMBERS |         | 24 CLUBS OF 67 ADDED 1 OR MORE NEW MEMBERS | GENDER DISTRIBU<br>MALE<br>FEMALE | 1TION<br>690 (54.63%)<br>573 (45.37%) |          |
|-----------------------------------|---------|--------------------------------------------|-----------------------------------|---------------------------------------|----------|
| DECEASED CLUB CANCELLED           | 1<br>27 | CLICK HERE FOR HEALTH ASSESSMENT DATA      | FAMILY UNIT MEMBERS               |                                       | 23<br>11 |
| OTHER TOTAL                       | 117     |                                            | NON-HEAD OF HOUSEHOLD             | D                                     | 12       |